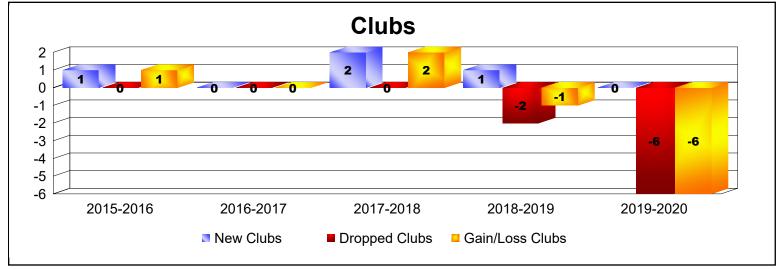

District 24 I

As of June 2020 Cumulative

| Year      | New<br>Clubs | Dropped<br>Clubs | Gain/<br>Loss<br>Clubs | New<br>Members | Charter<br>Members | Reinstate<br>Members | Transfer<br>Members | Total<br>Member<br>Added | Total<br>Members<br>Dropped | Gain/<br>Loss<br>Members |
|-----------|--------------|------------------|------------------------|----------------|--------------------|----------------------|---------------------|--------------------------|-----------------------------|--------------------------|
| 2015-2016 | 1            | 0                | 1                      | 197            | 26                 | 4                    | 16                  | 243                      | -296                        | -53                      |
| 2016-2017 | 0            | 0                | 0                      | 197            | 0                  | 3                    | 29                  | 229                      | -280                        | -51                      |
| 2017-2018 | 2            | 0                | 2                      | 184            | 58                 | 14                   | 10                  | 266                      | -269                        | -3                       |
| 2018-2019 | 1            | -2               | -1                     | 169            | 32                 | 5                    | 18                  | 224                      | -290                        | -66                      |
| 2019-2020 | 0            | -6               | -6                     | 98             | 11                 | 3                    | 18                  | 130                      | -301                        | -171                     |
| Average   | 1            | -2               | -1                     | 169            | 25                 | 6                    | 18                  | 218                      | -287                        | -69                      |