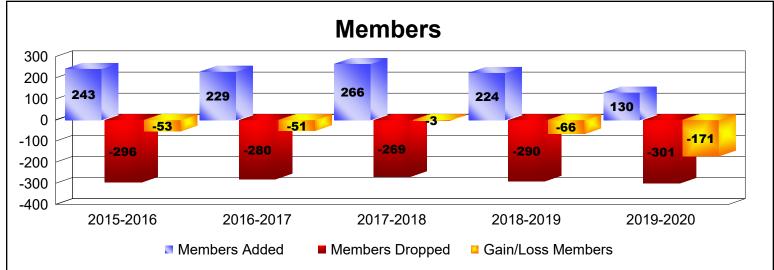

District 24 I

As of June 2020 Cumulative

| Year      | New<br>Clubs | Dropped<br>Clubs | Gain/<br>Loss<br>Clubs | New<br>Members | Charter<br>Members | Reinstate<br>Members | Transfer<br>Members | Total<br>Member<br>Added | Total<br>Members<br>Dropped | Gain/<br>Loss<br>Members |
|-----------|--------------|------------------|------------------------|----------------|--------------------|----------------------|---------------------|--------------------------|-----------------------------|--------------------------|
| 2015-2016 | 1            | 0                | 1                      | 197            | 26                 | 4                    | 16                  | 243                      | -296                        | -53                      |
| 2016-2017 | 0            | 0                | 0                      | 197            | 0                  | 3                    | 29                  | 229                      | -280                        | -51                      |
| 2017-2018 | 2            | 0                | 2                      | 184            | 58                 | 14                   | 10                  | 266                      | -269                        | -3                       |
| 2018-2019 | 1            | -2               | -1                     | 169            | 32                 | 5                    | 18                  | 224                      | -290                        | -66                      |
| 2019-2020 | 0            | -6               | -6                     | 98             | 11                 | 3                    | 18                  | 130                      | -301                        | -171                     |
| Average   | 1            | -2               | -1                     | 169            | 25                 | 6                    | 18                  | 218                      | -287                        | -69                      |